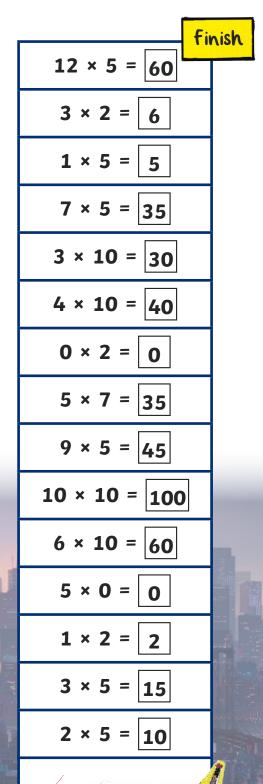

## Ultimate Times Tables Challenge (2, 5 and 10)

Help Spider-Man to reach the top of all three of the buildings by completing all of the calculations in the fastest possible time.

## Ultimate Times Tables Challenge (2, 5 and 10)

Help Spider-Man to reach the top of all three of the buildings by completing all of the calculations in the fastest possible time.

Ultimate Times Tables Challenge (2, 5 and 10) Answers

Help Spider-Man<sup>®</sup> to reach the top of all three of the buildings by completing all of the calculations in the fastest possible time.

Ultimate Times Tables Challenge (2, 5 and 10) Answers

Help Spider-Man<sup>®</sup> to reach the top of all three of the buildings by completing all of the calculations in the fastest possible time.

Ultimate Times Tables Challenge (2, 5 and 10) Answers

Help Spider-Man<sup>®</sup> to reach the top of all three of the buildings by completing all of the calculations in the fastest possible time.