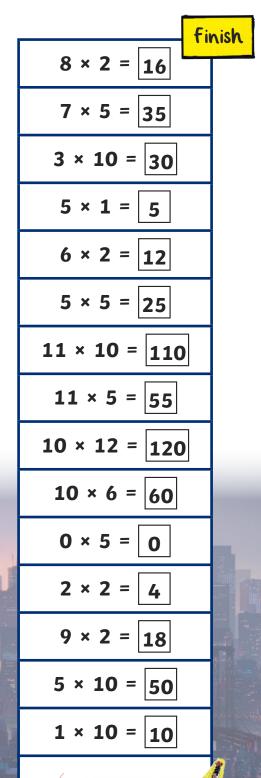

## Ultimate Times Tables Challenge (2, 5 and 10)

Help Spider-Man to reach the top of all three of the buildings by completing all of the calculations in the fastest possible time.

Ultimate Times Tables Challenge (2, 5 and 10) Answers

Ultimate Times Tables Challenge (2, 5 and 10) Answers

Help Spider-Man<sup>®</sup> to reach the top of all three of the buildings by completing all of the calculations in the fastest possible time.