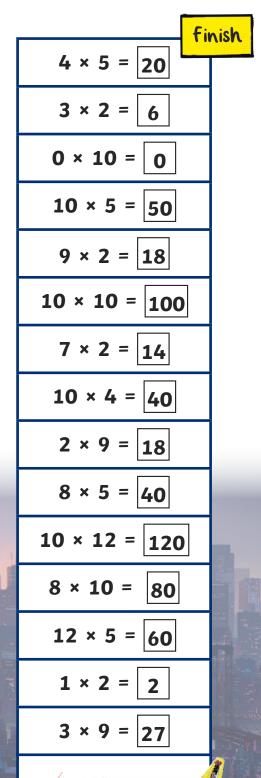

## Ultimate Times Tables Challenge (2, 5 and 10)

Help Spider-Man to reach the top of all three of the buildings by completing all of the calculations in the fastest possible time.

Ultimate Times Tables Challenge (2, 5 and 10) Answers

Ultimate Times Tables Challenge (2, 5 and 10) Answers

Help Spider-Man<sup>®</sup> to reach the top of all three of the buildings by completing all of the calculations in the fastest possible time.