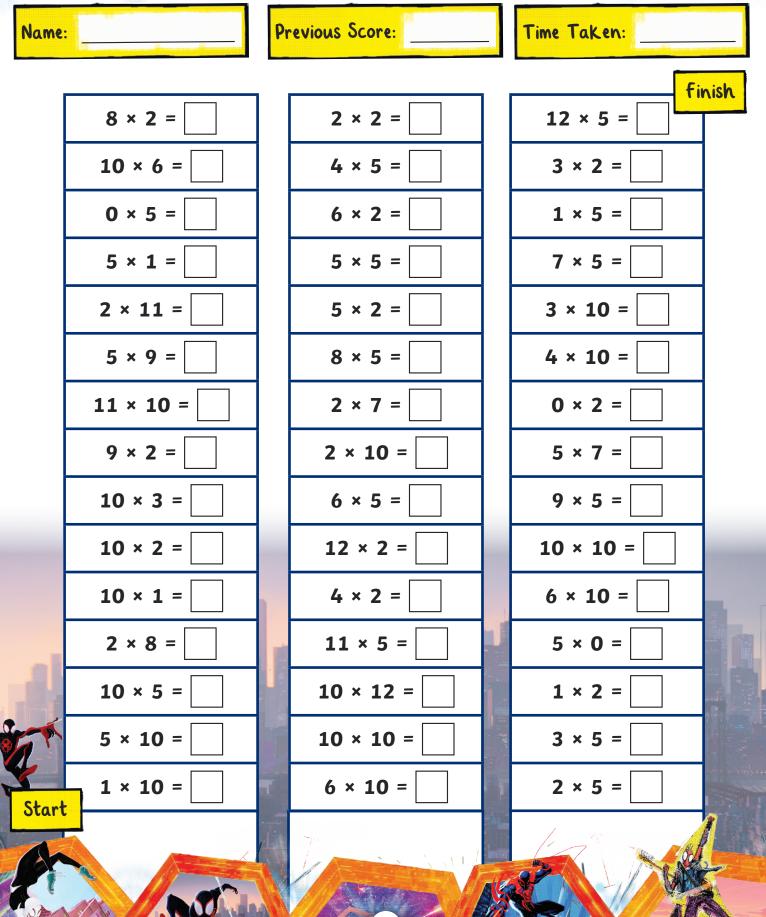

Help Spider-Man<sup>®</sup> to reach the top of all three of the buildings by completing all of the calculations in the fastest possible time.

Ultimate Times Tables Challenge (2, 5 and 10) Answers

Help Spider-Man<sup>®</sup> to reach the top of all three of the buildings by completing all of the calculations in the fastest possible time.