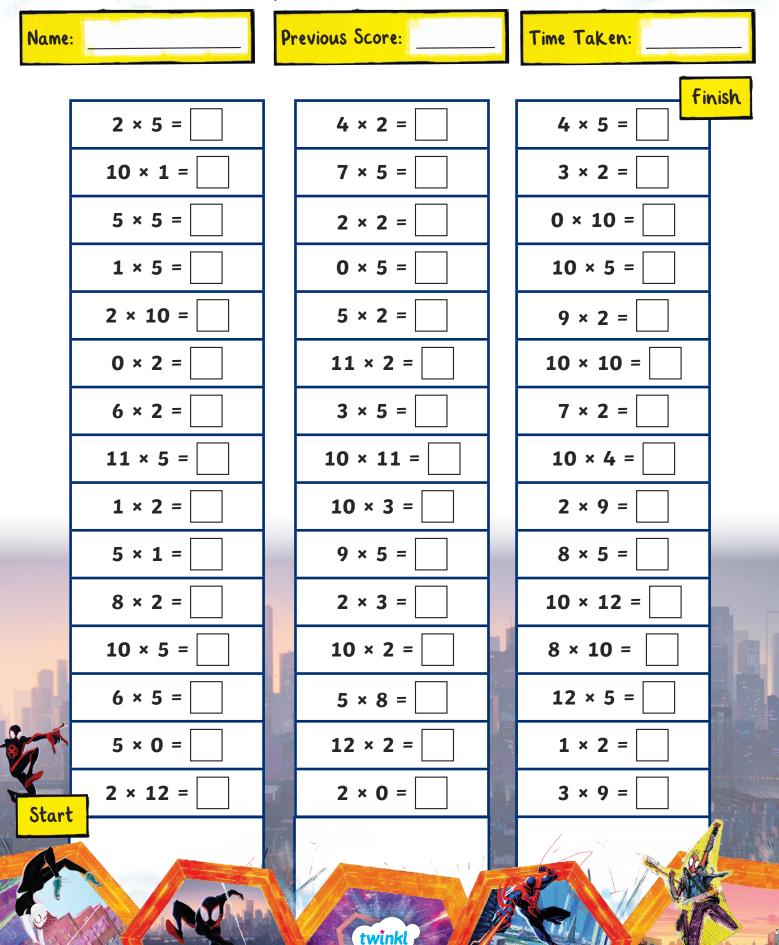

## Ultimate Times Tables Challenge (2, 5 and 10)

Help Spider-Man to reach the top of all three of the buildings by completing all of the calculations in the fastest possible time.

## Ultimate Times Tables Challenge (2, 5 and 10)

Help Spider-Man to reach the top of all three of the buildings by completing all of the calculations in the fastest possible time.

Ultimate Times Tables Challenge (2, 5 and 10) Answers