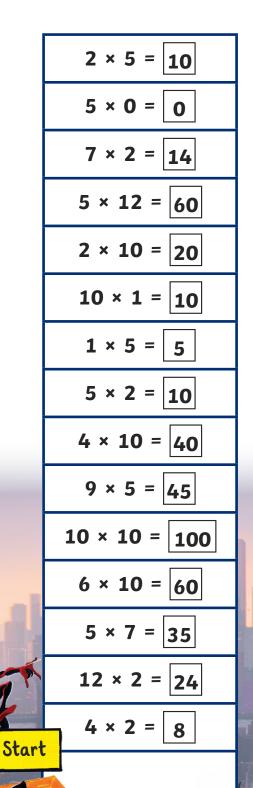

## Ultimate Times Tables Challenge (2, 5 and 10)

Help Spider-Man to reach the top of all three of the buildings by completing all of the calculations in the fastest possible time.

Ultimate Times Tables Challenge (2, 5 and 10) Answers

Ultimate Times Tables Challenge (2, 5 and 10) Answers

Help Spider-Man<sup>®</sup> to reach the top of all three of the buildings by completing all of the calculations in the fastest possible time.