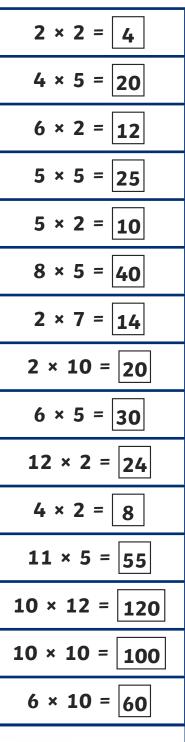

## Ultimate Times Tables Challenge (2, 5 and 10)

Help Spider-Man to reach the top of all three of the buildings by completing all of the calculations in the fastest possible time.

## Ultimate Times Tables Challenge (2, 5 and 10)

Help Spider-Man to reach the top of all three of the buildings by completing all of the calculations in the fastest possible time.

Ultimate Times Tables Challenge (2, 5 and 10) Answers

Help Spider-Man<sup>®</sup> to reach the top of all three of the buildings by completing all of the calculations in the fastest possible time.

Ultimate Times Tables Challenge (2, 5 and 10) Answers

Help Spider-Man<sup>®</sup> to reach the top of all three of the buildings by completing all of the calculations in the fastest possible time.

Ultimate Times Tables Challenge (2, 5 and 10) Answers

Help Spider-Man<sup>®</sup> to reach the top of all three of the buildings by completing all of the calculations in the fastest possible time.