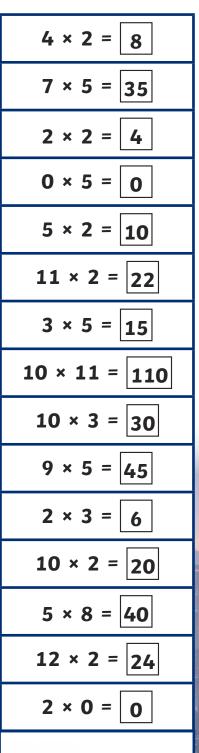

| 0 × 2 = 0   |
|-------------|
| 4 × 5 = 20  |
| 2 × 11 = 22 |
| 5 × 9 = 45  |
| 2 × 7 = 14  |
| 1 × 2 = 2   |
| 3 × 5 = 15  |
| 10 × 2 = 20 |
| 6 × 5 = 30  |
| 12 × 5 = 60 |
| 3 × 2 = 6   |
| 10 × 3 = 30 |
| 2 × 8 = 16  |
| 10 × 5 = 50 |
| 8 × 5 = 40  |
|             |