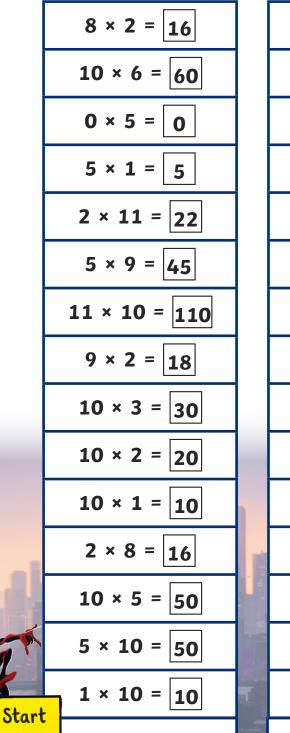

## Ultimate Times Tables Challenge (2, 5 and 10)

Help Spider-Man to reach the top of all three of the buildings by completing all of the calculations in the fastest possible time.

Ultimate Times Tables Challenge (2, 5 and 10) Answers

Ultimate Times Tables Challenge (2, 5 and 10) Answers

Help Spider-Man<sup>®</sup> to reach the top of all three of the buildings by completing all of the calculations in the fastest possible time.