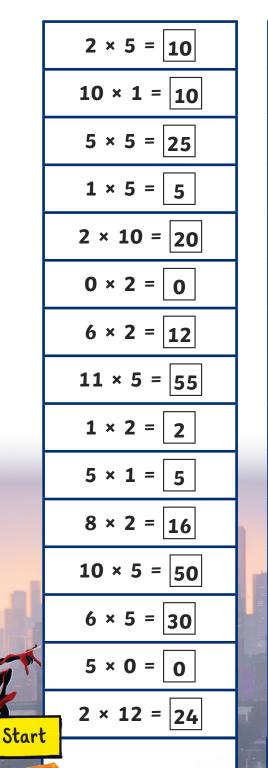

Ultimate Times Tables Challenge (2, 5 and 10) Answers

Help Spider-Man<sup>®</sup> to reach the top of all three of the buildings by completing all of the calculations in the fastest possible time.