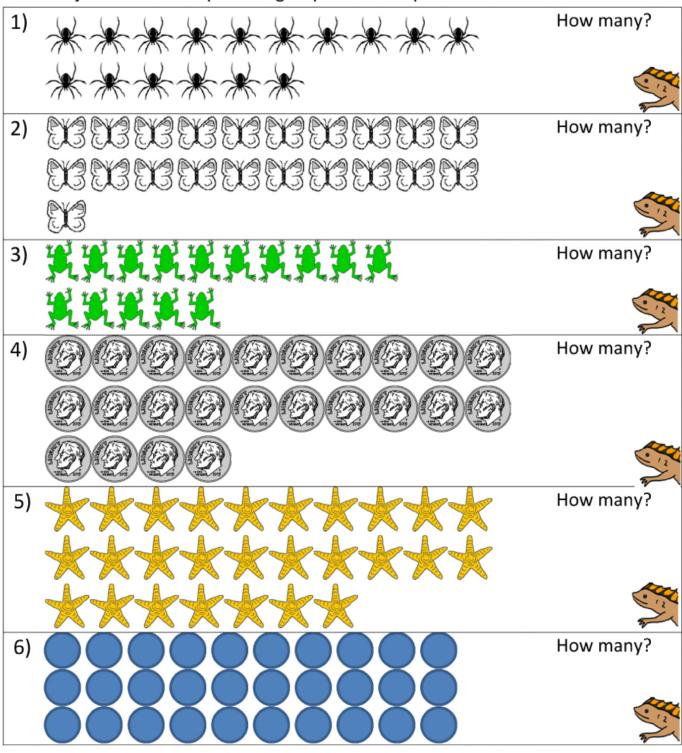

### **COUNTING OBJECTS TO 30 SHEET 1B**

These objects have been put into groups of 10. Help Newton to count them.

Draw a set if 20 things.