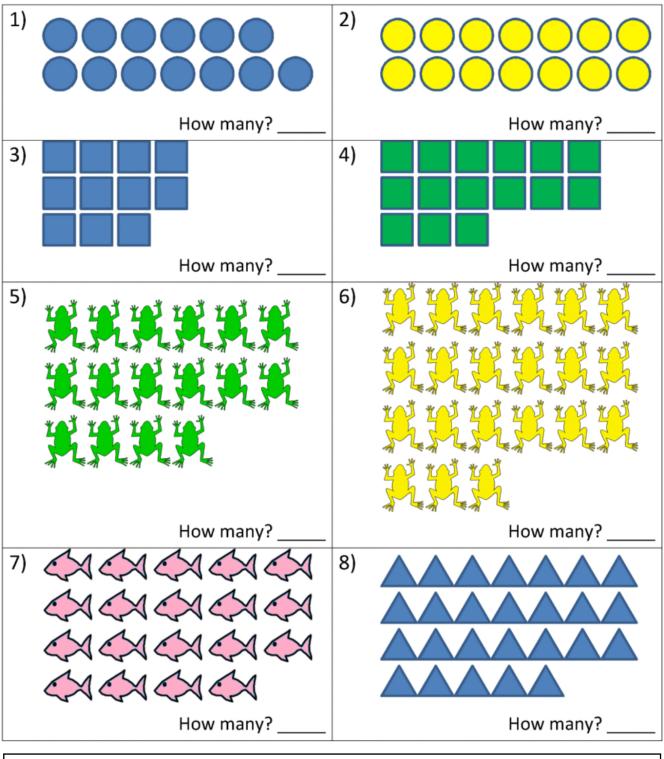

# **COUNTING OBJECTS TO 30 SHEET 1C**

Count the number of objects in each picture.

Draw a set if 25 things.