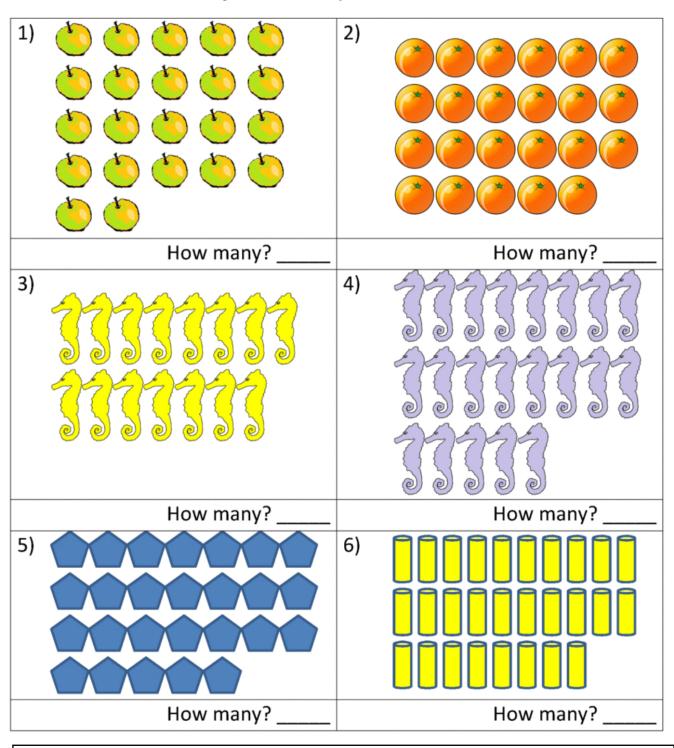

# **COUNTING OBJECTS TO 30 SHEET 1C**

Count the number of objects in each picture.

Draw a set if 25 things.