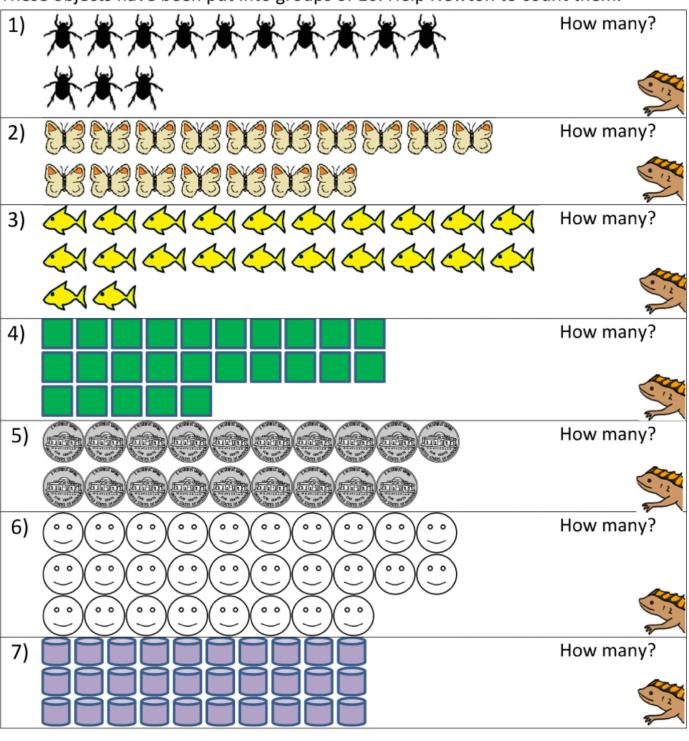

### **COUNTING OBJECTS TO 30 SHEET 1A**

These objects have been put into groups of 10. Help Newton to count them.

| Draw a set if 10 things. |  |  |
|--------------------------|--|--|
|                          |  |  |
|                          |  |  |
|                          |  |  |
|                          |  |  |