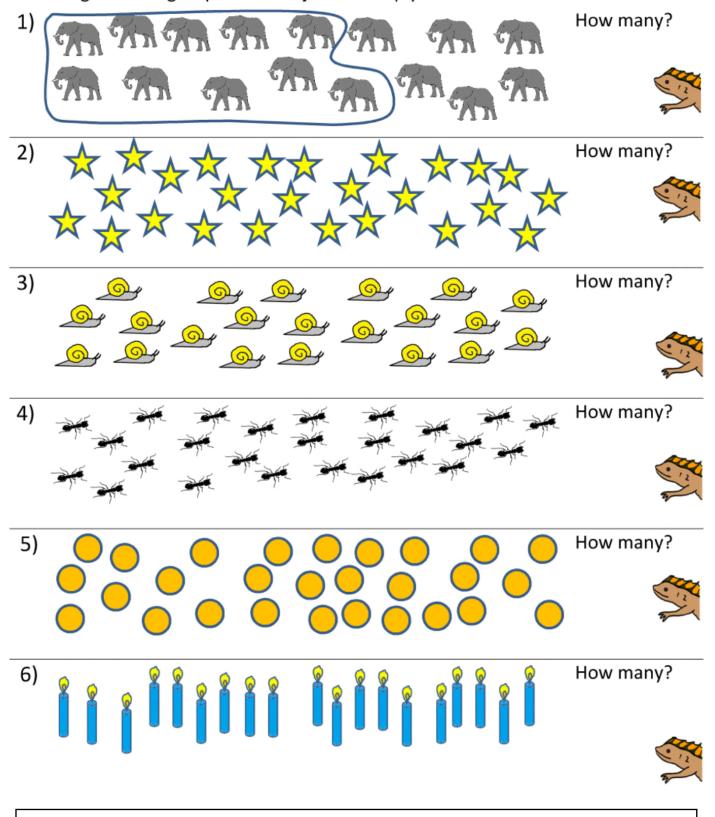

# **COUNTING OBJECTS TO 30 SHEET 2B**

Draw rings around groups of ten objects to help you count them.

Draw a set if 15 things.